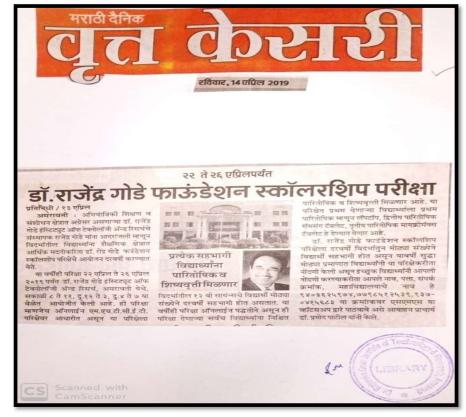

Our institute is organizing Dr. Rajendra Gode Foundation Scholarship Examination as a MHT-CET Practice Test named as Techno Talent Hunt Examination for 12th science aspiring students for higher technical education. The motive behind conducting such examinations is to provide financial assistance to economically backward deserving students, background of poor farmer students, deserving and needy students. The registration for the examination is free for all students and it will be based on the MHTCET Examination.

Faculty members visited the 12th science colleges for the permission of conducting the Techno Talent Hunt Examination. Faculties informed to the students about the Dr. Rajendra Gode Foundation Scholarship Examination. They delivered all the advantages of the examination to the students. Faculties registered the names of students who are interested in the examination. Faculties conducted the examination based on physics, chemistry and mathematics of 12th standard of 15 marks. After evaluating the answer sheets, the professor announced the result of the examination and. The first fifteen students from the class were felicitated