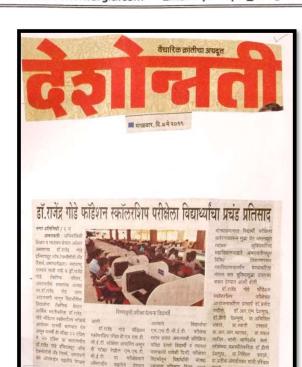

Our institute is organizing Dr. Rajendra Gode Foundation Scholarship Examination as a MHT-CET Practice Test named as Techno Talent Hunt Examination for 12th science aspiring students for higher technical education. The motive behind conducting such examinations is to provide financial assistance to economically backward deserving students, background of poor farmer students, deserving and needy students. The registration for the examination is free for all students and it will be based on the MHTCET Examination.

Faculty members visited the 12th science colleges for the permission of conducting the Techno Talent Hunt Examination. Faculties informed to the students about the Dr. Rajendra Gode Foundation Scholarship Examination. They delivered all the advantages of the examination to the students. Faculties registered the names of students who are interested in the examination. Faculties conducted the examination based on physics, chemistry and mathematics of 12th standard of 15 marks. After evaluating the answer sheets, the professor announced the result of the examination and. The first fifteen students from the class were felicitated