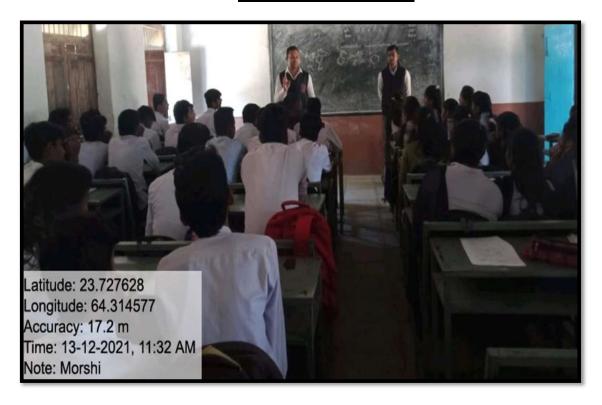

Faculty members visited the 12th science colleges for the permission of conducting the Techno Talent Hunt Examination. Faculties informed to the students about the Dr. Rajendra Gode Foundation Scholarship Examination. They delivered all the advantages of the examination to the students. Faculties registered the names of students who are interested in the examination. Faculties conducted the examination based on physics, chemistry and mathematics of 12th standard of 15 marks. After evaluating the answer sheets, the professor announced the result of the examination and. The first fifteen students from the class were felicitated

#### Carrier counseling seminar