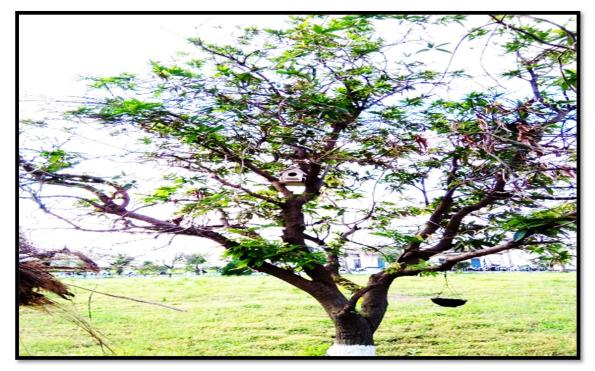

- Dr. Rajendra Gode Foundation Scholarship for needy and deserving Students
- Bird Nesting and Water Pots

### **Institutional Distinctiveness**

- 1. Dr. Rajendra Gode Foundation Scholarship for Needy and Deserving Students
- 2. Bird Nesting and Water Pots