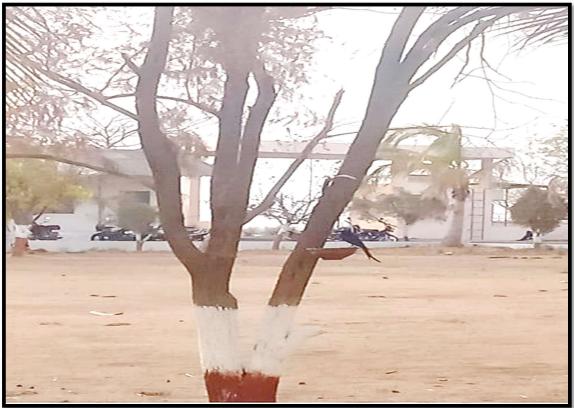

- Dr. Rajendra Gode Foundation Scholarship for needy and deserving Students
- Bird Nesting and Water Pots

### **Institutional Distinctiveness**

- 1. Dr. Rajendra Gode Foundation Scholarship for Needy and Deserving Students
- 2. Bird Nesting and Water Pots