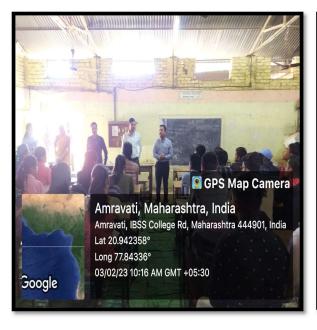

Faculty members visited the 12th science colleges for the permission of conducting the Techno Talent Hunt Examination. Faculties informed to the students about the Dr. Rajendra Gode Foundation Scholarship Examination. They delivered all the advantages of the examination to the students. Faculties registered the names of students who are interested in the examination. Faculties conducted the examination based on physics, chemistry and mathematics of 12th standard of 15 marks. After evaluating the answer sheets, the professor announced the result of the examination and. The first fifteen students from the class were felicitated

#### Carrier counseling seminar