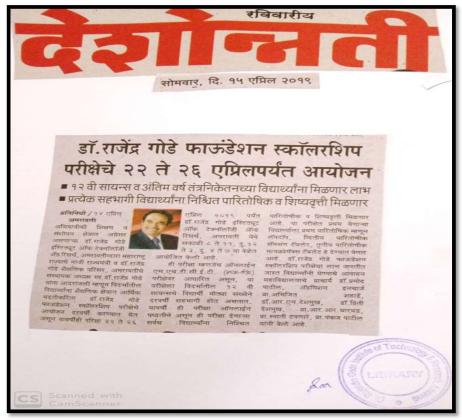

Our institute is organizing Dr. Rajendra Gode Foundation Scholarship Examination as a MHT-CET Practice Test named as Techno Talent Hunt Examination for 12th science aspiring students for higher technical education. The motive behind conducting such examinations is to provide financial assistance to economically backward deserving students, background of poor farmer students, deserving and needy students. The registration for the examination is free for all students and it will be based on the MHTCET Examination.

Faculty members visited the 12th science colleges for the permission of conducting the Techno Talent Hunt Examination. Faculties informed to the students about the Dr. Rajendra Gode Foundation Scholarship Examination. They delivered all the advantages of the examination to the students. Faculties registered the names of students who are interested in the examination. Faculties conducted the examination based on physics, chemistry and mathematics of 12th standard of 15 marks. After evaluating the answer sheets, the professor announced the result of the examination and. The first fifteen students from the class were felicitated