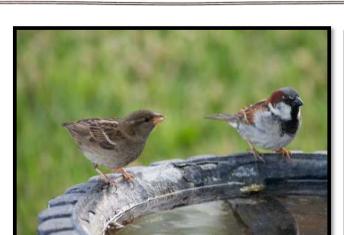

- Dr. Rajendra Gode Foundation Scholarship for needy and deserving Students
- Bird Nesting and Water Pots

### **Institutional Distinctiveness**

- 1. Dr. Rajendra Gode Foundation Scholarship for Needy and Deserving Students
- 2. Bird Nesting and Water Pots