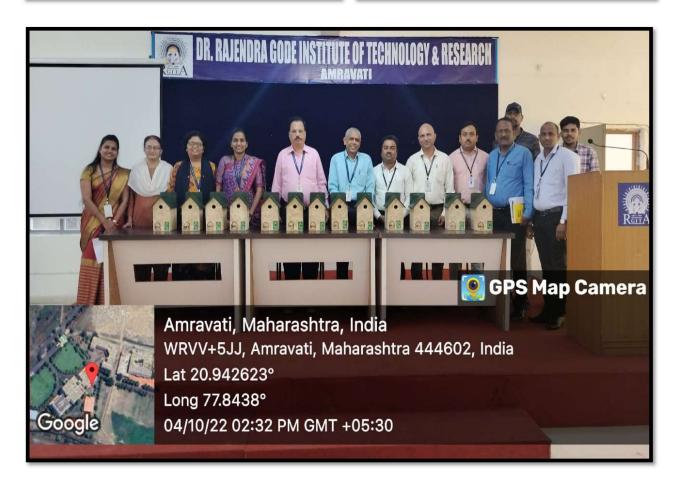

- Dr. Rajendra Gode Foundation Scholarship for needy and deserving Students
- Bird Nesting and Water Pots

### **Institutional Distinctiveness**

- 1. Dr. Rajendra Gode Foundation Scholarship for Needy and Deserving Students
- 2. Bird Nesting and Water Pots