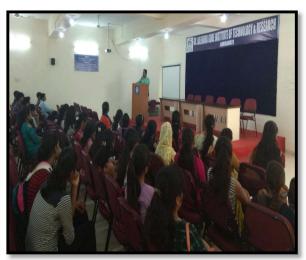

Faculty members visited the 12th science colleges for the permission of conducting the Techno Talent Hunt Examination. Faculties informed to the students about the Dr. Rajendra Gode Foundation Scholarship Examination. They delivered all the advantages of the examination to the students. Faculties registered the names of students who are interested in the examination. Faculties conducted the examination based on physics, chemistry and mathematics of 12th standard of 15 marks. After evaluating the answer sheets, the professor announced the result of the examination and. The first fifteen students from the class were felicitated

#### Carrier counseling seminar