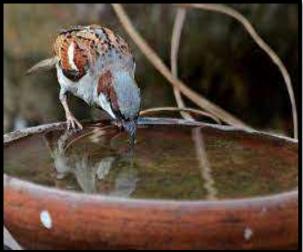

- Dr. Rajendra Gode Foundation Scholarship for needy and deserving Students
- Bird Nesting and Water Pots

### **Institutional Distinctiveness**

- 1. Dr. Rajendra Gode Foundation Scholarship for Needy and Deserving Students
- 2. Bird Nesting and Water Pots